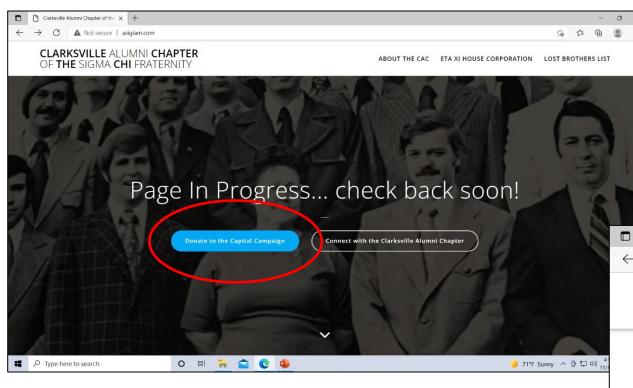

#### How do you sign up for ACH?

- Go to asigiam.com
- Click on 'Donate to the Capital Campaign'
- Follow instructions from there

## asigiam.com