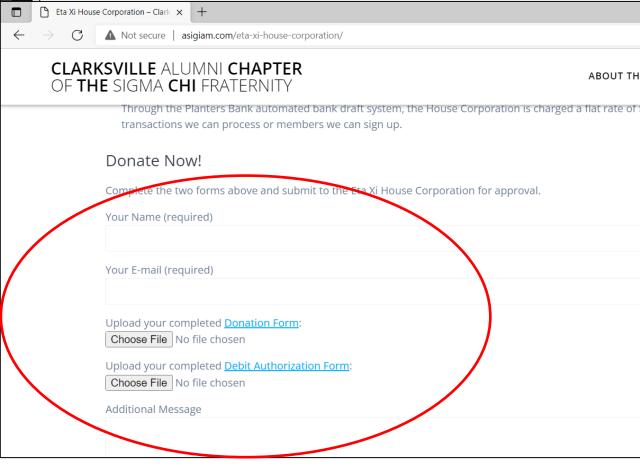

#### How do you sign up for ACH?

- Go to asigiam.com
- Click on 'Donate to the Capital Campaign'
- Follow instructions from there