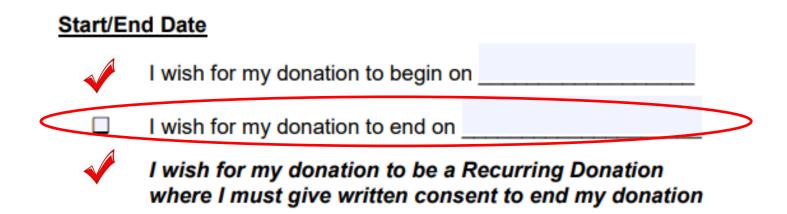

# When you fill out the Donation Form please consider...

Leaving 'I wish for my donation to end on' blank